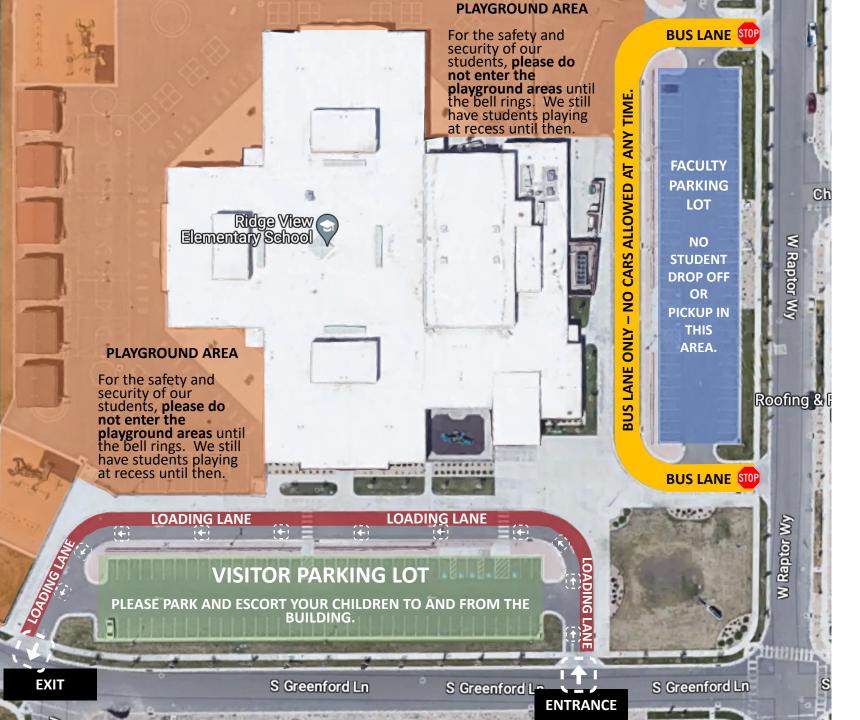

For the safety of everyone here at Ridge View Elementary, please only drop off and pick up your student(s) in designated areas.

- 1. Please enter through the North entrance on the East side of the building. Traffic is oneway.
- If you use the LOADING LANE, please pull as far forward as possible and have your student(s) exit the passenger side of the vehicle. PLEASE DO NOT PARK IN THE LOADING LANE.
- 3. If you need to come into the building, please park in the VISITOR PARKING LOT and escort your student(s) using the crosswalks.
- 4. There is no student drop off or pickup in the FACULTY PARKING LOT on the North side of the building.
- No vehicles are allowed in the BUS LANES at any time.